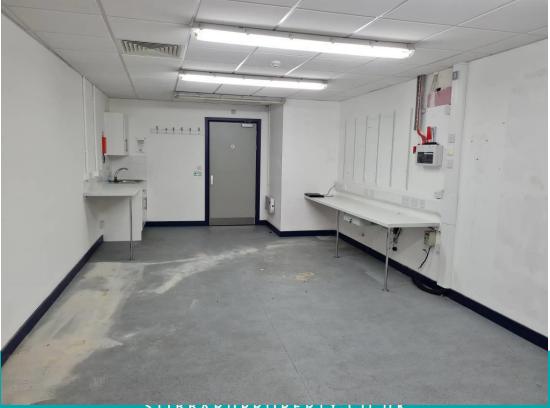

## 23 Cricklade Street, Cirencester, GL7 1HY

A well-positioned retail unit in the centre of Cirencester consisting of 834 sq ft sales area with a kitchen/office /storage room & WC to the rear.

Cricklade Street is semi-pedestrianised; thereby benefiting from strong footfall and connects into the western end of the Market Place and eastern end of Castle Street.

Cirencester is situated within easy reach of the M4 & M5 via the A419 and the A417.

- Total area of 1,226.36 sq ft on the ground floor. Services: Mains water, electricity & drainage.
- Nearby retailers include Waterstones, Superdrug, Boots, Costa, Sea Salt & the Body Shop.
- Rateable value of £44,000 likely to fall in 2023.
- Full repairing and insuring lease with service charge.
- To let: £39,000 pa + VAT exclusive.
- Viewing by appointment; contact Andrew Stibbard on 07915 668232.