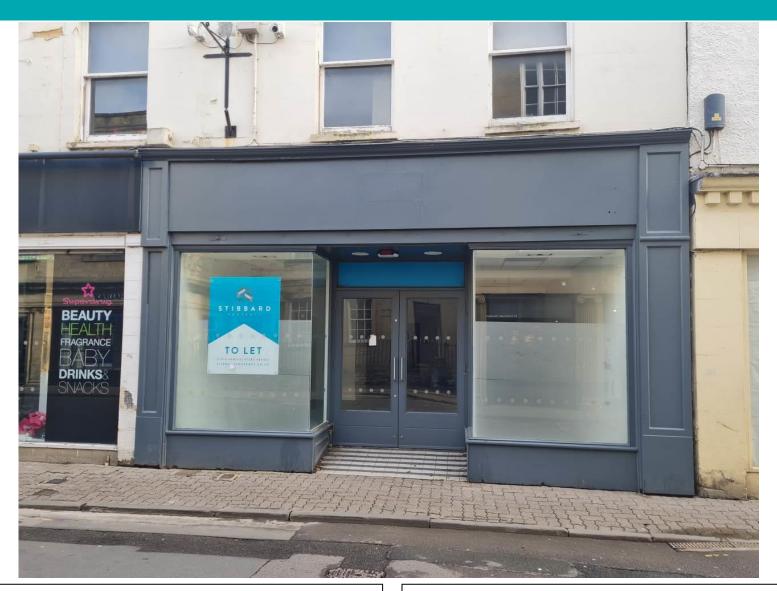

## 23 Cricklade Street, Cirencester, GL7 1HY

A well-positioned retail unit in the centre of Cirencester consisting of 834 sq ft sales area with a kitchen/office /storage room & WC to the rear.

Cricklade Street is semi-pedestrianised; thereby benefiting from strong footfall and connects into the western end of the Market Place and eastern end of Castle Street.

Cirencester is situated within easy reach of the M4 & M5 via the A419 and the A417.

- Total area of 1,226.36 sq ft on the ground floor. Services: Mains water, electricity & drainage.
- Nearby retailers include Waterstones, Superdrug, Boots, Costa, Sea Salt & the Body Shop.
- Rateable value of £44,000 likely to fall in 2023.
- Full repairing and insuring lease with service charge.
- To let: £39,000 pa + VAT exclusive.
- Viewing by appointment; contact Andrew Stibbard on 07915 668232.